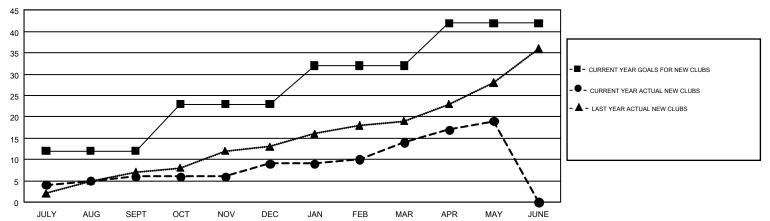

SEPT | 12            | 6           | 4             | JULY/AUG/SEPT         | 485                       | 953                     | 1,082                                        |  |
| OCT/NOV/DEC   | 11            | 3           | 17            | OCT/NOV/DEC           | 368                       | 625                     | 1,078                                        |  |
| JAN/FEB/MAR   | 9             | 5           | 4             | JAN/FEB/MAR           | 434                       | 843                     | 663                                          |  |
| APR/MAY/JUNE  | 10            | 5           | 1             | APR/MAY/JUNE          | 191                       | 547                     | 558                                          |  |

## GOALS AND ACTUAL NEW CLUBS CUMULATIVE



## GOALS AND ACTUAL MEMBERS CUMULATIVE



| DROPPED CLUBS: 26  DROPPED MEMBERS |       | 508 CLUBS OF 765 ADDED 1 OR MORE<br>NEW MEMBERS | GENDER DISTRI<br>MALE<br>FEMALE | BUTION<br>12,640 (62.09%)<br>7,719 (37.91%) |       |
|------------------------------------|-------|-------------------------------------------------|---------------------------------|---------------------------------------------|-------|
| DECEASED                           | 263   | CLICK HERE FOR CUMULATIVE                       | TOTAL FAMILY UNIT MEMBERS       |                                             | 3,701 |
| CLUB CANCELLED 250                 |       | MEMBERSHIP DATA                                 | FAMILY MEMBERS PAYING HALF      |                                             | 1,930 |
| OTHER