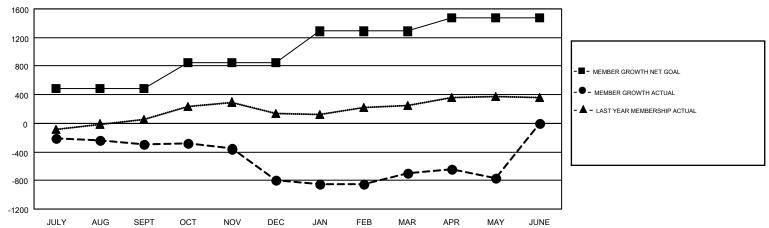

## GOALS AND ACTUAL MEMBERS CUMULATIVE

| DROPPED CLUBS: 26  DROPPED MEMBERS |       | 508 CLUBS OF 765 ADDED 1 OR MORE<br>NEW MEMBERS | GENDER DISTRI<br>MALE<br>FEMALE | BUTION<br>12,640 (62.09%)<br>7,719 (37.91%) |       |
|------------------------------------|-------|-------------------------------------------------|---------------------------------|---------------------------------------------|-------|
| DECEASED                           | 263   | CLICK HERE FOR CUMULATIVE                       | TOTAL FAMILY UNIT MEMBERS       |                                             | 3,701 |
| CLUB CANCELLED 250                 |       | MEMBERSHIP DATA                                 | FAMILY MEMBERS PAYING HALF      |                                             | 1,930 |
| OTHER                              | 2,866 |                                                 | DUES                            |                                             | ,     |
| TOTAL                              | 3,379 |                                                 | 5525                            |                                             |       |